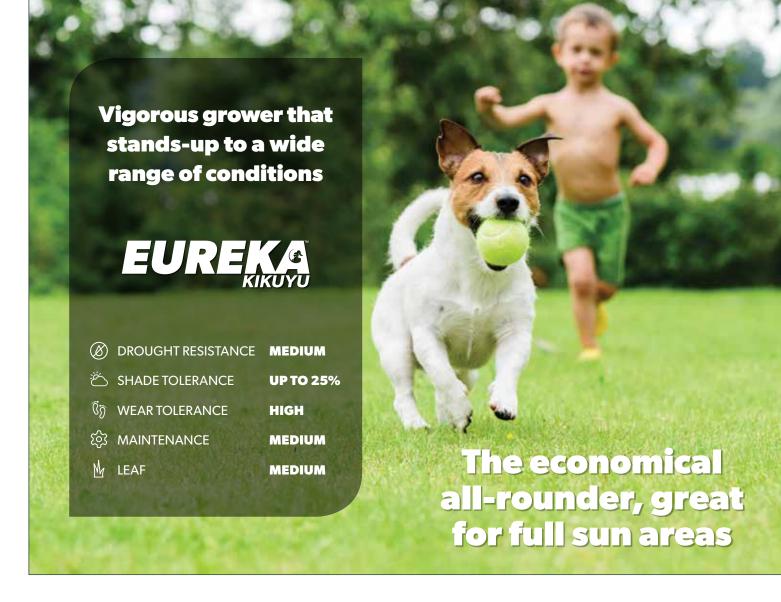

# An economical all rounder kikuyu grass

As a proven performer in most Australian climates, Eureka Kikuyu grass is a vigorous grower that stands up to a wide range of conditions. Good for both home lawns and larger spaces such as racecourses or parks, Eureka is Australia's number one kikuyu grass.

#### **Quick repairer**

Preferring a sunny aspect, Eureka Kikuyu is a dense, rapid growing lawn. Its vigorous growth habit allows it to repair very quickly if damaged and it is able to establish a strong, deep root base to help it stand up to the hottest summer days.